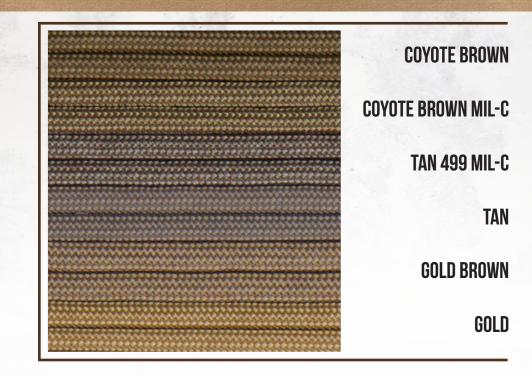

### SHADES OF BROWN

**CRIMSON** 

**RED MIL-C** 

**RUST** 

**CHOCOLATE BROWN** 

**WALNUT** 

ACID DARK BROWN

#### SHADES OF BEIGE

**KHAKI MIL-C** 

**DESERT TAN MIL-C** 

**MOCCA** 

SAND (TAN 380)

**CREAM** 