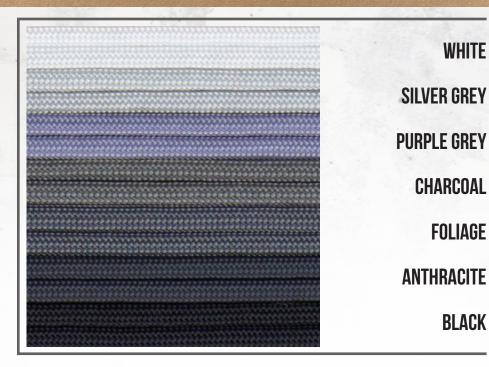

OW ULTRA NEON YELLOW** 

#### SHADES OF GREEN

**MINT** 

**ULTRA NEON GREEN** 

**NEON GREEN** 

**LEAF GREEN** 

MOSS

**GREENSTONE** 





Paracord.eu

#### SHADES OF BLUE

NAVY

**TEAL** 

**CARIBBEAN** 

**NEON TURQUOISE** 

**TURQUOISE** 

**BABY BLUE** 



**COLONIAL BLUE** 

**GREECE BLUE** 

**ROYAL BLUE** 

**ELECTRIC BLUE** 

MIDNIGHT BLUE

**SEA BLUE MIL-C** 

#### SHADES OF PURPLE

**ACID PURPLE** 

**PURPLE** 

LILAC

LAVENDER PURPLE

**LAVENDER PINK** 

**ROSE PINK** 



**FLAMINGO PINK** 

SALMON

**NEON PINK** 

**FUCHSIA** 

BURGUNDY



### SHADES OF BROWN

**CRIMSON** 

**RED MIL-C** 

**RUST** 

**CHOCOLATE BROWN** 

**WALNUT** 

ACID DARK BROWN



#### SHADES OF BEIGE

**KHAKI MIL-C** 

**DESERT TAN MIL-C** 

**MOCCA** 

SAND (TAN 380)

**CREAM** 

### SHADES OF GREY





#### PARACORD MIL-C-5040H

**RED MIL-C** 

**ORANGE INT. MIL-C** 

**CAMO GREEN MIL-C** 

**SEA BLUE MIL-C** 

**COYOTE BROWN MIL-C** 

**TAN 499 MIL-C** 





The main difference between "Mil-Spec" and regular "Commercial" Paracord is in the quality control and type of internal yarns used. Mil-C-5040H requires that each of the core Strands are made up of 3 twisted ply Strands. The core contains a coloured Manufacturer ID marker for identification proposes

**IMPORTANT**: Not suitable as a climbing rope!

Paracord.eu

#### PARAGLOW

**LIGHT BLUE** 

**LIGHT PINK** 

**LIGHT GREEN** 

**LIGHT YELLOW** 

WHITE

If you can imagine the brightest glow in the dark cord, this would be it. This has got to be the most vibrant glow around. The pictures do not do this color justice. A must see! T