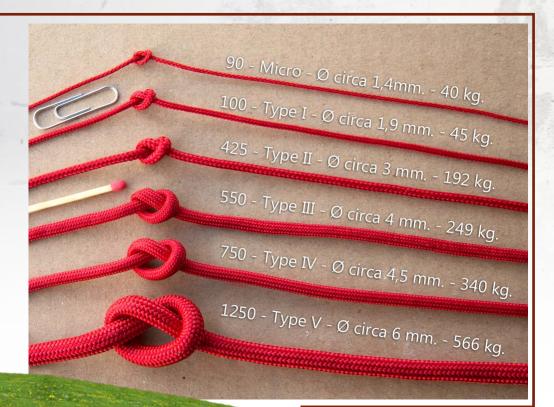

#### What type of Paracord do I need for my project?

The most common Paracord for bracelets is Paracord 550 Type III, but for elegant bracelets the more fine Paracord 425 Type II is also very suitable. Paracord 100 Type I and Paracord Micro 90 are perfect as an accessory cord, but these types can also be beautiful for baby & child bracelets. Type IV and V for the serious outdoors knotting work, Type IV is also being used for dog collars. Eventually your creativity determines the choice of your material!