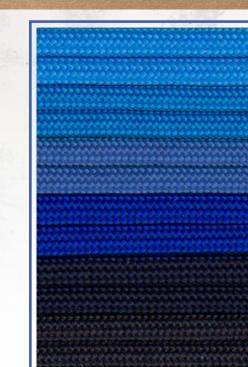

#### SHADES OF BLUE

NAVY

**TEAL** 

**CARIBBEAN** 

**NEON TURQUOISE** 

**TURQUOISE** 

**BABY BLUE** 

**COLONIAL BLUE** 

**GREECE BLUE** 

**ROYAL BLUE** 

**ELECTRIC BLUE** 

MIDNIGHT BLUE

**SEA BLUE MIL-C** 